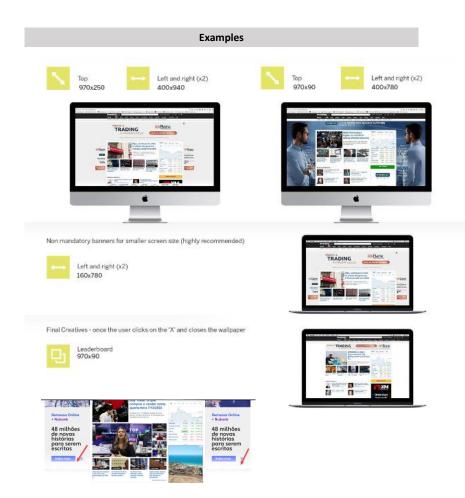

### Wallpaper – Optional for desktop only

| Big Wallpaper   |                    |         |                    |
|-----------------|--------------------|---------|--------------------|
|                 | Тор                | 970x250 |                    |
| Wallpaper       | Left               | 400x940 | Mandatory          |
|                 | Right              | 400x940 |                    |
|                 | Left (small res.)  | 160x780 | Highly recommended |
|                 | Right (small res.) | 160x780 | Highly recommended |
| After close (X) | Leaderboard        | 970x90  | Mandatory          |

| Small Wallpaper |                    |         |                    |
|-----------------|--------------------|---------|--------------------|
| Mallaga         | Тор                | 970x90  |                    |
| Wallpaper       | Left               | 400x780 | Mandatory          |
|                 | Right              | 400x780 |                    |
|                 | Left (small res.)  | 160x780 | Highly recommended |
|                 | Right (small res.) | 160x780 | Highly recommended |
| After close (X) | Leaderboard        | 970x90  | Mandatory          |

#### Please Note!

- All creatives subject to Investing.com approval
- No aggressive designs
- Creative format must be images (up to 140KB) + URL (https)
- The bottom of the Wallpaper template incorporates a faded effect Please take this into account in your design.
   We recommend not to place any important text or CTA at the bottom of the side banners.